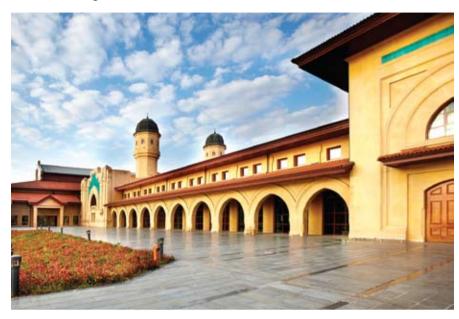

### **LOCATION AND DESCRIPTION**

Halic Congress Center stands on the shores of the Halic, also known as Golden Horn, an area of great historic interest and one of the most beautiful districts of the city. The Center has an eclectic mix of modern and historic design. The Center is the only venue in Istanbul by the sea side which gives the unique opportunity of using sea transportation.

Halic Congress Center is easily accessible from İstanbul Atatürk International Airport in 25 minutes and from Sabiha Gökçen International Airport, which is located on the Asian side of the city in 40 minutes. Taksim Square, known as the main center of the city is 7 minutes away and Sultanahmet district in the historic peninsula is only 10 minutes away from Haliç Congress Center.