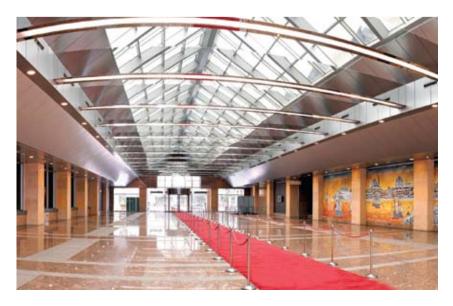

### **LOCATION AND DESCRIPTION**

Halic Congress Center stands on the shores of the Halic, also known as Golden Horn, an area of great historic interest and one of the most beautiful districts of the city. The Center has an eclectic mix of modern and historic design. The Center is the only venue in Istanbul by the sea side which gives the unique opportunity of using sea transportation.

The Congress Center is built on 102.000 m<sup>2</sup> area and has 86.000m<sup>2</sup> indoor spaces. The Center offers 5 state-ofthe-art auditoriums and 17 meeting and function rooms spread over four buildings, linked to each other via large galleries and fovers. The Center also has a separate ballroom which enjoys extensive daylight.

All the foyers and the galleries within these buildings give access to the seaside

of the Halic Congress Center, giving the delegates the luxury of enjoying the splendid view of Halic Bay.