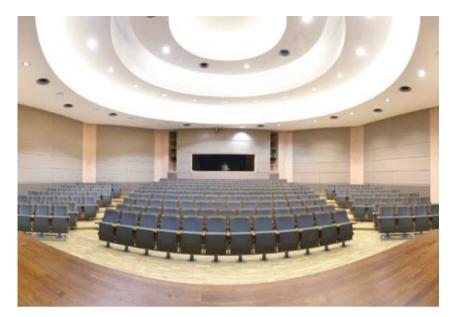

#### **KULELI BUILDING**

Constructed with neo-Classic architectural elements of the 1920's, the two-storey Kuleli Building is an alternative with 11 meeting rooms and

an expansive ground level foyer which can host events from tens to thousands of people.

Offering a magnificient view of the Haliç, 1000 m<sup>2</sup> Kuleli Terrace is an exclusive and spacious area for outdoor functions