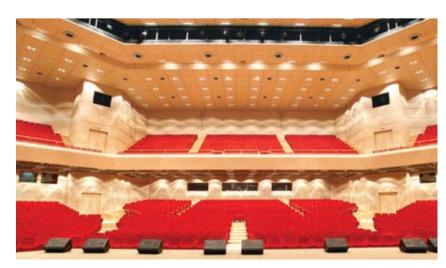

#### **HALIC BUILDING**

Located in the Halic Building, the magnificent Haliç Auditorium is the largest auditorium of Halic Congress Center with 3008 seats. A stage of 477 m<sup>2</sup> with direct loading access and 12 backstage speaker rooms puts the auditorium

in an ideal position for congresses, corporate meetings, product launches, ceremonies, movie premieres, concerts and shows.

The auditorium is fully equipped with state-of-the art technical equipments. Dolby Digital surround - and acoustic shell voice systems enable the event planners to design meetings with the latest technology. The in-built digital 12 language simultaneous cabins, high definition projector and curtains, LED screens, display monitors, indoor and outdoor as well as wide screen applications are available within the auditorium.

Digital delegation system for 300 persons, recording system with Robotic HD camera and infrastructure for broadcast are the unique features of the auditorium. The 35mm movie projector based in the stage management room enables the movie galas to be organized in the auditorium. Two - storey Haliç Auditorium Foyer can cater for coffee breaks, exhibitions, poster sessions and banquets. Haliç Building is linked to Sadabad Building via Gallery 2 and to Pera Building via Gallery 1.