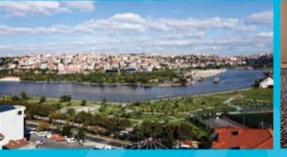

### **LOCATION AND DESCRIPTION**

Halic Congress Center stands on the shores of the Halic, also known as Golden Horn, an area of great historic interest and one of the most beautiful districts of the city. The Center has an eclectic mix of modern and historic design. The Center is the only venue in Istanbul by the sea side which gives the unique opportunity of using sea transportation.

Halic Congress Center is easily accessible from İstanbul Atatürk International Airport in 25 minutes and from Sabiha Gökçen International Airport, which is located on the Asian side of the city in 40 minutes. Taksim Square, known as the main center of the city is 7 minutes away and Sultanahmet district in the historic peninsula is only 10 minutes away from Haliç Congress Center.

The Center covers 367 meters along the Halic Bay, which sets a expansive shore area of 6.239 m<sup>2</sup> overlooking the Pierre Loti hill; named after the famous French Poet. This unique area creates an outstanding alternative for outdoor banquet and cocktail events.