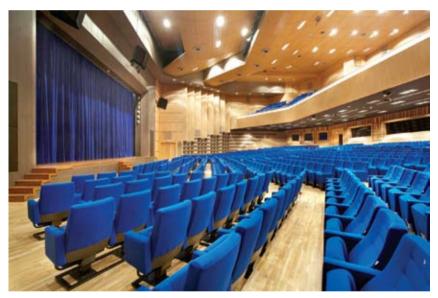

#### **SADABAD BUILDING**

Sadabad Auditorium located in the Sadabad Building with 1.138 seats is another alternative for congresses, corporate meetings, product launches, ceremonies, concerts and shows. A stage of 151 m<sup>2</sup> offers direct access for loading. Simultaneous translation facilities in 6 languages, Dolby Digital surround and acoustic shell voice systems, high definition projector and curtains, LED screens, display monitors, wide screen applications, Digital delegation system for 175 persons and a recording system with Robotic HD camera are significant features of the second largest auditorium of Halic Congress Center. The large foyer of Sadabad Auditorium is suitable for exhibitions, poster sessions, coffee breaks and all kinds of catering events.